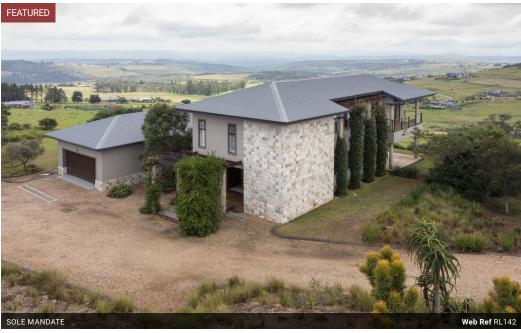

## SPECTACULAR VIEWS

Enjoy spectacular views from this double story, 3-bed plus study home on the highest ridge within Intaba Ridge Estate. Green features include an inverter with 8 batteries,  $3 \times 8$  solar geysers and a 2500l water tank and pump.