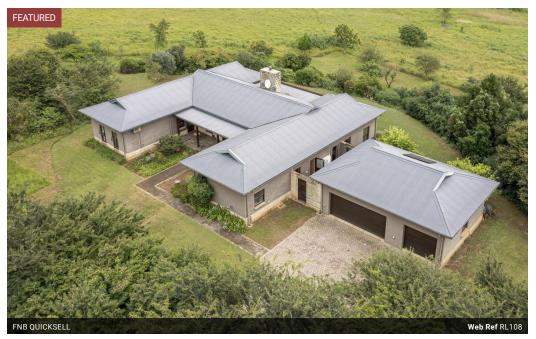

## 3 Bedroom House For Sale in Intaba Ridge Secure Eco Estate

Beautiful 3-bed house in Intaba Ridge Secure Estate, with Flatlet and Study or Bar area. that comes with extras like a fireplace, high ceilings, granite tops and a gas stove. An undercover patio and 3 automated garages complete this family home.